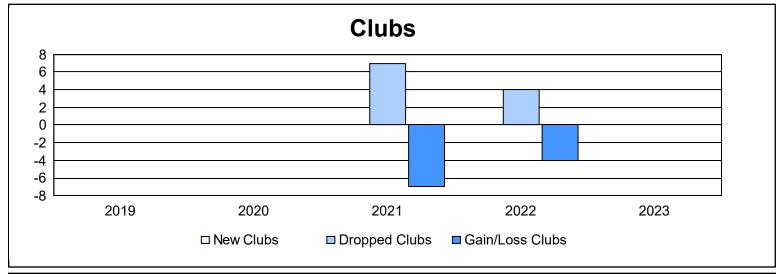

District 105 N As of June 2023 Cumulative

| Year      | New<br>Clubs | Dropped<br>Clubs | Gain/<br>Loss<br>Clubs | New<br>Members | Charter<br>Members | Reinstate<br>Members | Transfer<br>Members | Total<br>Member<br>Added | Total<br>Members<br>Dropped | Gain/<br>Loss<br>Members |
|-----------|--------------|------------------|------------------------|----------------|--------------------|----------------------|---------------------|--------------------------|-----------------------------|--------------------------|
| 2018-2019 | 0            | 0                | 0                      | 112            | 2                  | 7                    | 7                   | 128                      | 205                         | -77                      |
| 2019-2020 | 0            | 0                | 0                      | 59             | 4                  | 7                    | 26                  | 96                       | 193                         | -97                      |
| 2020-2021 | 0            | 7                | -7                     | 51             | 3                  | 3                    | 6                   | 63                       | 196                         | -133                     |
| 2021-2022 | 0            | 4                | -4                     | 91             | 0                  | 2                    | 8                   | 101                      | 177                         | -76                      |
| 2022-2023 | 0            | 0                | 0                      | 128            | 0                  | 3                    | 6                   | 137                      | 157                         | -20                      |
| Average   | 0            | 2                | -2                     | 88             | 2                  | 4                    | 11                  | 105                      | 186                         | -81                      |