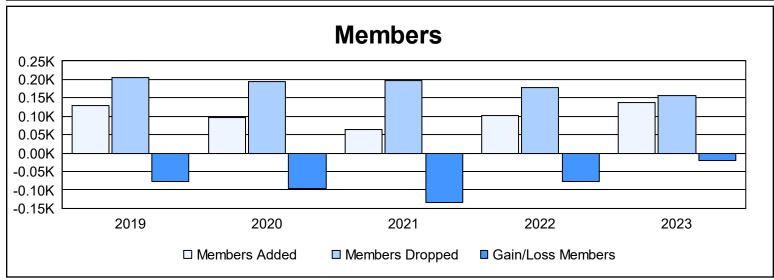

District 105 N As of June 2023 Cumulative

| Year      | New<br>Clubs | Dropped<br>Clubs | Gain/<br>Loss<br>Clubs | New<br>Members | Charter<br>Members | Reinstate<br>Members | Transfer<br>Members | Total<br>Member<br>Added | Total<br>Members<br>Dropped | Gain/<br>Loss<br>Members |
|-----------|--------------|------------------|------------------------|----------------|--------------------|----------------------|---------------------|--------------------------|-----------------------------|--------------------------|
| 2018-2019 | 0            | 0                | 0                      | 112            | 2                  | 7                    | 7                   | 128                      | 205                         | -77                      |
| 2019-2020 | 0            | 0                | 0                      | 59             | 4                  | 7                    | 26                  | 96                       | 193                         | -97                      |
| 2020-2021 | 0            | 7                | -7                     | 51             | 3                  | 3                    | 6                   | 63                       | 196                         | -133                     |
| 2021-2022 | 0            | 4                | -4                     | 91             | 0                  | 2                    | 8                   | 101                      | 177                         | -76                      |
| 2022-2023 | 0            | 0                | 0                      | 128            | 0                  | 3                    | 6                   | 137                      | 157                         | -20                      |
| Average   | 0            | 2                | -2                     | 88             | 2                  | 4                    | 11                  | 105                      | 186                         | -81                      |